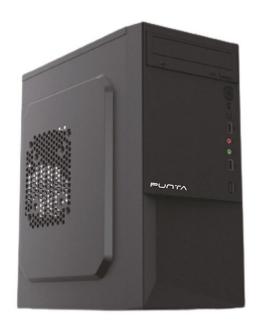

# **E-Series Cabinet Punta Leo**

#### **FEATURES:**

- 2 Usb Ports
- SPCC inner Structure
- 1 HD Audio & Mic In Port
- 2 SSD , 2 HDD and 1 DVD Rom Supported.
- Heavy Duty Case
- Power Supply Included.
- Compatible with all ATX motherboards.
- 1 Year Warranty
- ALL MODELS ARE FEATURES SAME

#### **FEATURES:**

- 2 Usb Ports
- SPCC inner Structure
- 1 HD Audio & Mic In Port
- 2 SSD , 2 HDD and 1 DVD Rom Supported.
- Heavy Duty Case
- Power Supply Included.
- Compatible with all ATX motherboards.
- ALL MODELS ARE FEATURES SAME