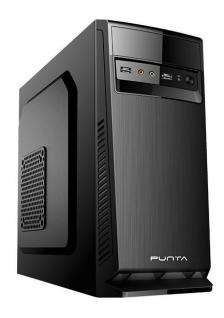

# **E-Series Cabinet Punta Exquisite**

#### **FEATURES:**

- 2 Usb Ports
- SPCC inner Structure
- 1 HD Audio & Mic In Port
- 2 SSD, 2 HDD and 1 DVD Rom Supported.
- Heavy Duty Case
- Power Supply Included.
- Compatible with all ATX motherboards.
- 1 Year Warranty
- ALL MODELS ARE FEATURES SAME

#### **FEATURES:**

- 2 Usb Ports
- SPCC inner Structure
- 1 HD Audio & Mic In Port
- 2 SSD, 2 HDD and 1 DVD Rom Supported.
- Heavy Duty Case
- Power Supply Included.
- Compatible with all ATX motherboards.
- ALL MODELS ARE FEATURES SAME